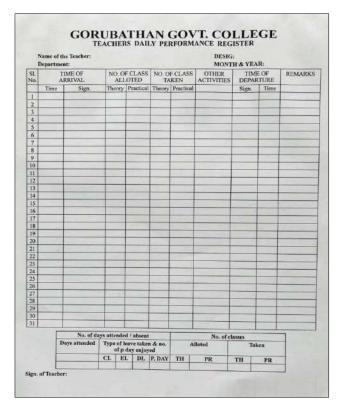

Reference No.: .....

Date: .....



**6.3: Faculty Empowerment Strategies** 

6.3.1: The institution has performance appraisal system, effective welfare measures for teaching and non-teaching staff and avenues for career development/progression

Officer In-charge Gorubathan Govt. College Fagu, Kalimpong - 735231

Aladha

Coordinator, IQAC Gorubathan Govt. College





Reference No.: .....

Date: .....

# **SUPPORTING DOCUMENTS FOR 6.3.1**

## STAFF SELF APPRAISAL FORM



| Other Facilities         | Teaching Staff | Non-Teaching Staff |
|--------------------------|----------------|--------------------|
| Canteen -Subsidized Food | yes            | Yes                |
| Computer Facilities      | yes            | yes                |
| Departmental office      | Yes            | yes                |
| Flexible working hours   | yes            | Yes                |
| Parking Facility         | yes            | Yes                |
| Internet facility        | Yes            | yes                |
| Common room facility     | yes            | yes                |
| Reading room facility    | yes            | yes                |
| Outdoor and Indoor games | yes            | yes                |

Officer In-charge Gorubathan Govt. College Fagu, Kalimpong -